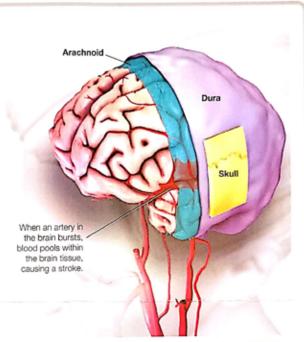

--------|
| Melissa Caswell | Lot # 239 | John Beckwith     | Lot # 375 |

Also, a sympathy card was delivered to their mother, Colleen Clark, Lot # 375 for the loss of her son, Robert.

I send "Get Well", "Thinking of You", or "Sympathy" cards to residents who are ill or the families of someone who has passed away. Let me know of anyone in these situations. *Blessings to all! Your Sunshine Gal, Karen* 







SERENDIPITY SENTINEL MAY, 2020 N









#### let's talk about

# Hemorrhagic Stroke

About 13 percent of strokes happen when a blood vessel ruptures in or near the brain. This is called a hemorrhagic stroke as shown at right.

When a hemorrhagic stroke happens, blood collects in the brain tissue. This is toxic for the brain tissue causing the cells in that area to weaken and die.



A type of hemorrhagic stroke, known as a subarachnoid hemorrhage, can occur when an aneurysm (a blood-filed pouch that balloons out from an artery) on or near the surface of the brain ruptures, flooding the space between the skull and the brain with blood.

#### Are all hemorrhagic strokes the same?

There are two kinds of hemorrhagic stroke. In both, a blood vessel ruptures, disrupting blood flow to part of the brain.

Intracerebral hemorrhages (most common type of hemorrhagic stroke):

- Occur when a blood vessel bleeds or ruptures into the tissue deep within the brain.
- Are most often caused by chronically high blood pressure or aging blood vessels.
- Are sometimes caused by an arteriovenous malformation (AVM). An AVM is a cluster of abnormally formed blood vessels. Any one of these